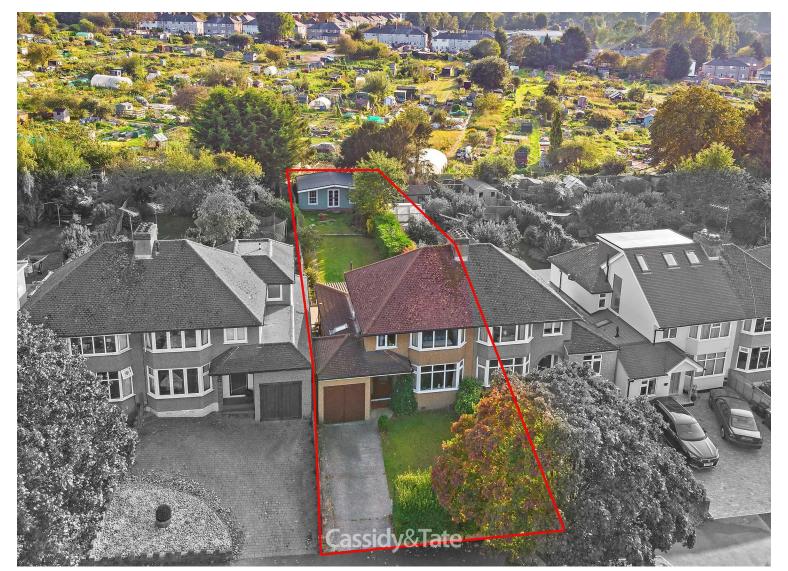

## All The Ingredients Needed For A Fabulous Lifestyle

Cassidy & Tate are pleased to present this extended three bedroom, 1930's semi detached home that has been thoughtfully designed to provide all the essential necessities for today's modern family living. The property features an open-plan kitchen/family/dining room. The additional lounge allows for separate living. Upstairs the family bathroom serves the three bedrooms, Outside the property is complemented by a large well tended garden with a home office to the rear. The front garden provides off road parking and a garage. Beech Road is situated within the catchment of highly regarded local schools and remains only a short distance from St. Albans city centre and the mainline railway station.

## Specialists in Bespoke Properties

- Three Bedrooms
- Potential To Extend STPP
- Cloakroom
- School Catchment Area
- Open-Plan Living
- CHAIN FREE
- Close To Shops
- Garage

www.cassidyandtate.co.uk www.cassidyandtate.co.uk