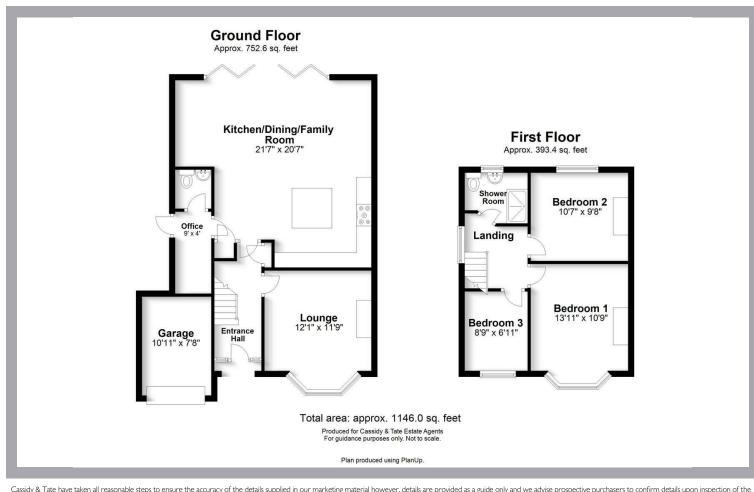

## All The Ingredients Needed For A Fabulous Lifestyle

Cassidy & Tate are pleased to present this extended three bedroom, 1930's semi detached home that has been thoughtfully designed to provide all the essential necessities for today's modern family living. The property features an open-plan kitchen/family/dining room. The additional lounge allows for separate living. Upstairs the family bathroom serves the three bedrooms, Outside the property is complemented by a large well tended garden with a home office to the rear. The front garden provides off road parking and a garage. Beech Road is situated within the catchment of highly regarded local schools and remains only a short distance from St. Albans city centre and the mainline railway station.

## Specialists in Bespoke Properties

- Three Bedrooms
- Potential To Extend STPP
- Cloakroom
- School Catchment Area
- Open-Plan Living
- CHAIN FREE
- Close To Shops
- Garage

www.cassidyandtate.co.uk www.cassidyandtate.co.uk